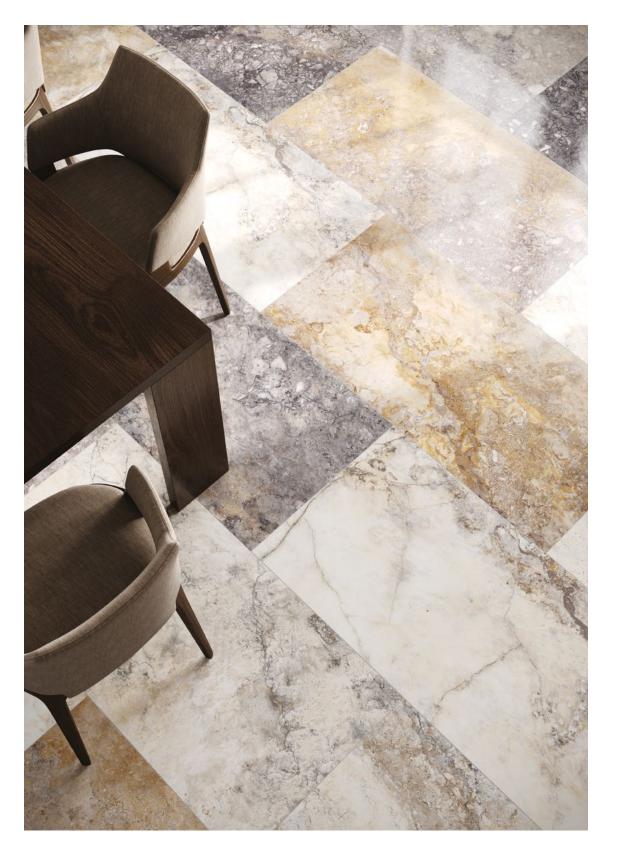

#### The collection

Inspired by the sun-kissed landscapes of Italy, the Solumbria collection celebrates the rich tradition of travertine crosscut stone. Crafted with meticulous artistry, these porcelain solutions evoke the warmth and beauty of sunlit terraces, ancient Roman architecture, and the essence of La Dolce Vita. The name Solumbria pays homage to its origins, derived from the Latin word "Sol" meaning sun and "Umbria," an Italian region where travertine crosscut can be found. This is the common thread of the collection; gazing into the heart of authentic travertine through a 90-degree angle. As in nature, a captivating feature unfolds: a boundless diversity and unparalleled arrangement of exquisitely

hued faces, each meticulously crafted in a symphony of diverse tones.

Each visage is a masterpiece telling stories of time, resilience, and the passage of civilizations-a visual narrative etched into every surface.

The collection includes three sizes 12"x24", 24"x24" and 24"x48", and offers two new finishes: the innovative Honed+ which combines exceptionally high slip resistance with a non-reflective look, and Natural Gloss, a breathtaking natural surface enriched by strategically positioned glossy highlights, striking the surface and accentuating the veining.

Solumbria is bound to create unique environments, infusing every space with a distinctive essence.

Wall Solumbria Multicolor Natural Gloss 12"x24" Floor Solumbria Multicolor Natural Gloss 24"x48"

Wall Solumbria Multicolor Natural Gloss 12"x24" Floor Solumbria Multicolor Honed+ 24"x48"