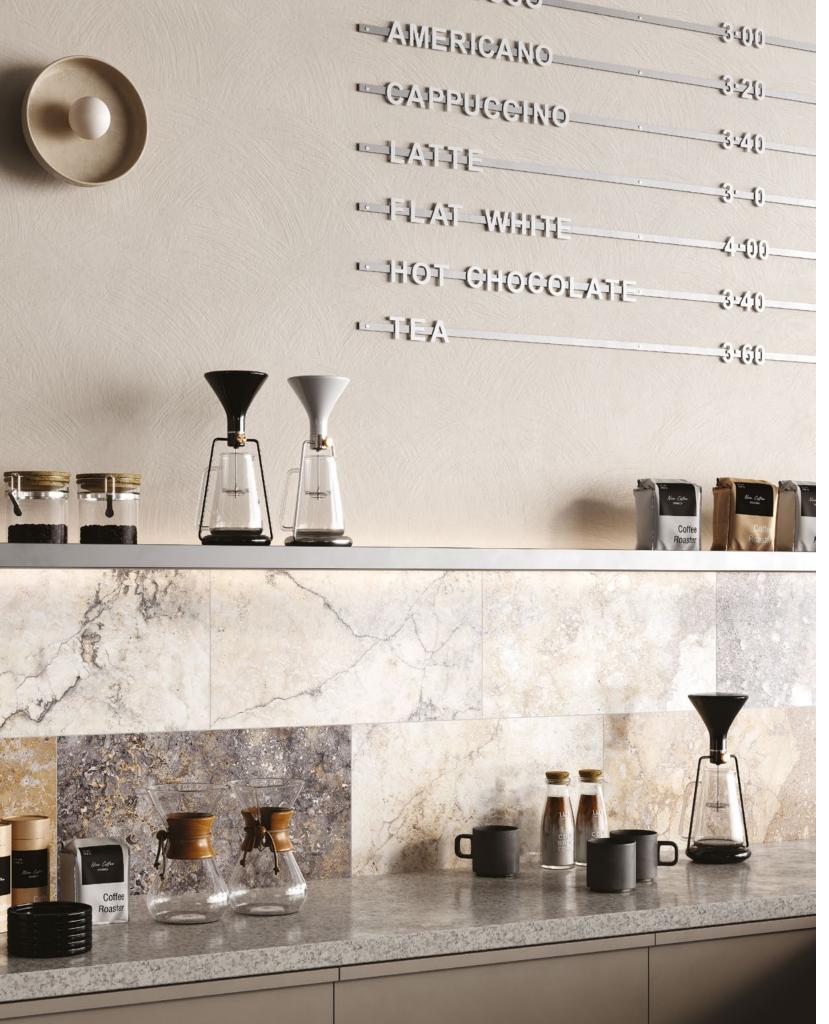

#### The collection

Inspired by the sun-kissed landscapes of Italy, the Solumbria collection celebrates the rich tradition of travertine crosscut stone. Crafted with meticulous artistry, these porcelain solutions evoke the warmth and beauty of sunlit terraces, ancient Roman architecture, and the essence of La Dolce Vita. The name Solumbria pays homage to its origins, derived from the Latin word "Sol" meaning sun and "Umbria," an Italian region where travertine crosscut can be found. This is the common thread of the collection; gazing into the heart of authentic travertine through a 90-degree angle. As in nature, a captivating feature unfolds: a boundless diversity and unparalleled arrangement of exquisitely

The collection includes three sizes 12"x24", 24"x24" and 24"x48", and offers two new finishes: the innovative Honed+ which combines exceptionally high slip resistance with a non-reflective look, and Natural Gloss, a breathtaking natural surface enriched by strategically positioned glossy highlights, striking the surface and accentuating the veining.