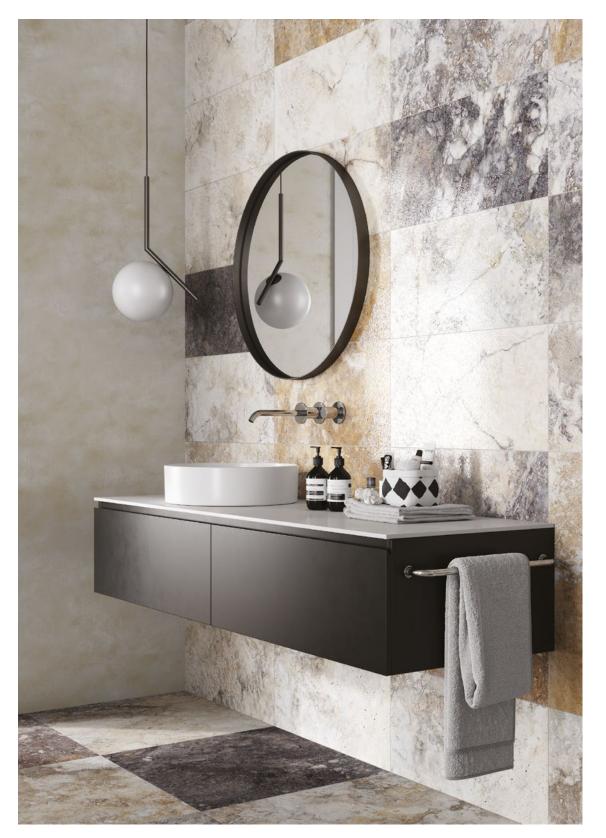

#### The collection

Inspired by the sun-kissed landscapes of Italy, the Solumbria collection celebrates the rich tradition of travertine crosscut stone. Crafted with meticulous artistry, these porcelain solutions evoke the warmth and beauty of sunlit terraces, ancient Roman architecture, and the essence of La Dolce Vita. The name Solumbria pays homage to its origins, derived from the Latin word "Sol" meaning sun and "Umbria," an Italian region where travertine crosscut can be found. This is the common thread of the collection; gazing into the heart of authentic travertine through a 90-degree angle. As in nature, a captivating feature unfolds: a boundless diversity and unparalleled arrangement of exquisitely

hued faces, each meticulously crafted in a symphony of diverse tones.

Each visage is a masterpiece telling stories of time, resilience, and the passage of civilizations-a visual narrative etched into every surface.

The collection includes three sizes 12"x24", 24"x24" and 24"x48", and offers two new finishes: the innovative Honed+ which combines exceptionally high slip resistance with a non-reflective look, and Natural Gloss, a breathtaking natural surface enriched by strategically positioned glossy highlights, striking the surface and accentuating the veining.