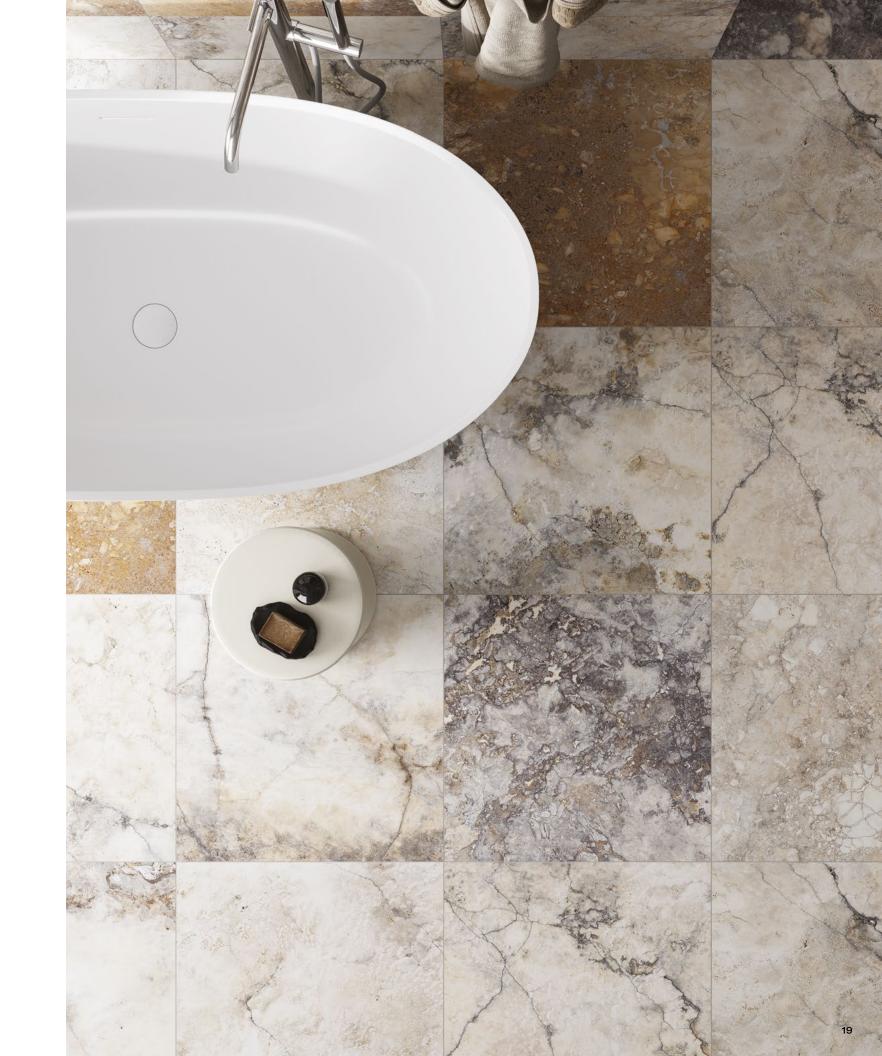

#### The collection

Inspired by the sun-kissed landscapes of Italy, the Solumbria collection celebrates the rich tradition of travertine crosscut stone. Crafted with meticulous artistry, these porcelain solutions evoke the warmth and beauty of sunlit terraces, ancient Roman architecture, and the essence of La Dolce Vita. The name Solumbria pays homage to its origins, derived from the Latin word "Sol" meaning sun and "Umbria," an Italian region where travertine crosscut can be found. This is the common thread of the collection; gazing into the heart of authentic travertine through a 90-degree angle. As in nature, a captivating feature unfolds: a boundless diversity and unparalleled arrangement of exquisitely

hued faces, each meticulously crafted in a symphony of diverse tones.

Each visage is a masterpiece telling stories of time, resilience, and the passage of civilizations-a visual narrative etched into every surface.

The collection includes three sizes 12"x24", 24"x24" and 24"x48", and offers two new finishes: the innovative Honed+ which combines exceptionally high slip resistance with a non-reflective look, and Natural Gloss, a breathtaking natural surface enriched by strategically positioned glossy highlights, striking the surface and accentuating the veining.