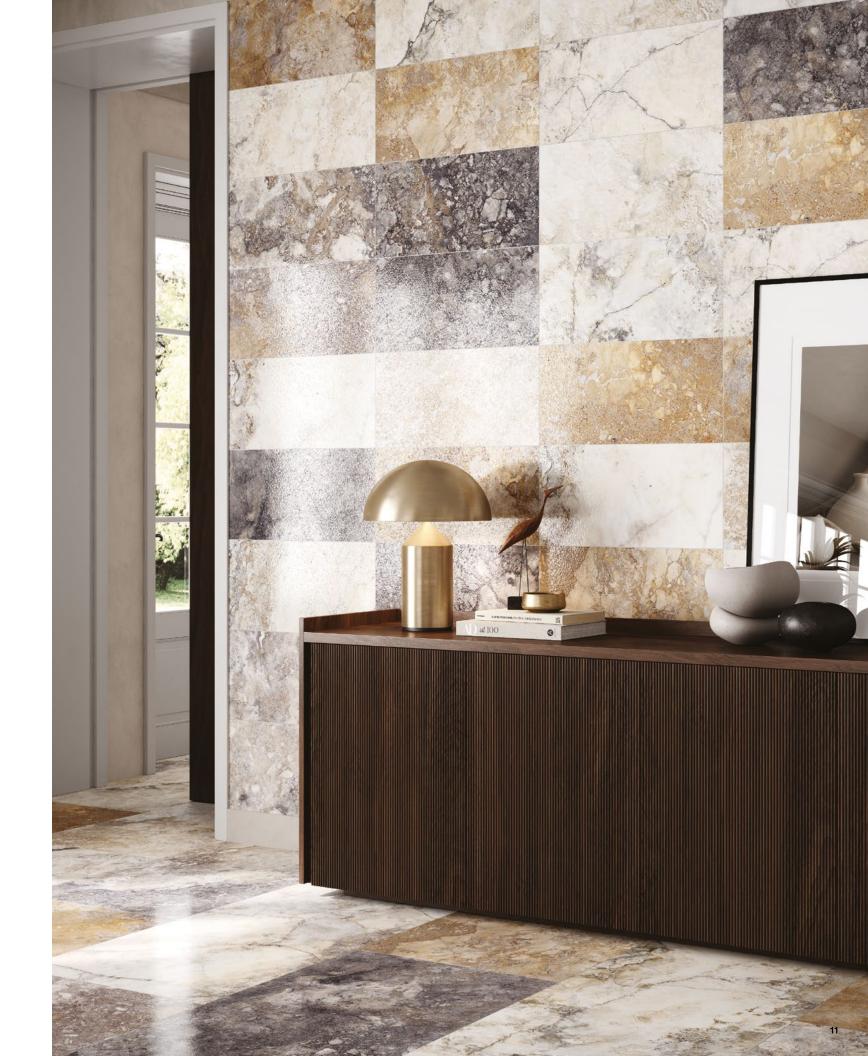

#### The collection

Inspired by the sun-kissed landscapes of Italy, the Solumbria collection celebrates the rich tradition of travertine crosscut stone. Crafted with meticulous artistry, these porcelain solutions evoke the warmth and beauty of sunlit terraces, ancient Roman architecture, and the essence of La Dolce Vita. The name Solumbria pays homage to its origins, derived from the Latin word "Sol" meaning sun and "Umbria," an Italian region where travertine crosscut can be found. This is the common thread of the collection; gazing into the heart of authentic travertine through a 90-degree angle. As in nature, a captivating feature unfolds: a boundless diversity and unparalleled arrangement of exquisitely

hued faces, each meticulously crafted in a symphony of diverse tones.

Each visage is a masterpiece telling stories of time, resilience, and the passage of civilizations-a visual narrative etched into every surface.

The collection includes three sizes 12"x24", 24"x24" and 24"x48", and offers two new finishes: the innovative Honed+ which combines exceptionally high slip resistance with a non-reflective look, and Natural Gloss, a breathtaking natural surface enriched by strategically positioned glossy highlights, striking the surface and accentuating the veining.

Solumbria is bound to create unique environments, infusing every space with a distinctive essence.

Wall Solumbria Multicolor Natural Gloss 12"x24" Floor Solumbria Multicolor Natural Gloss 24"x48"

Wall Solumbria Multicolor Natural Gloss 12"x24" Floor Solumbria Multicolor Honed+ 24"x48"