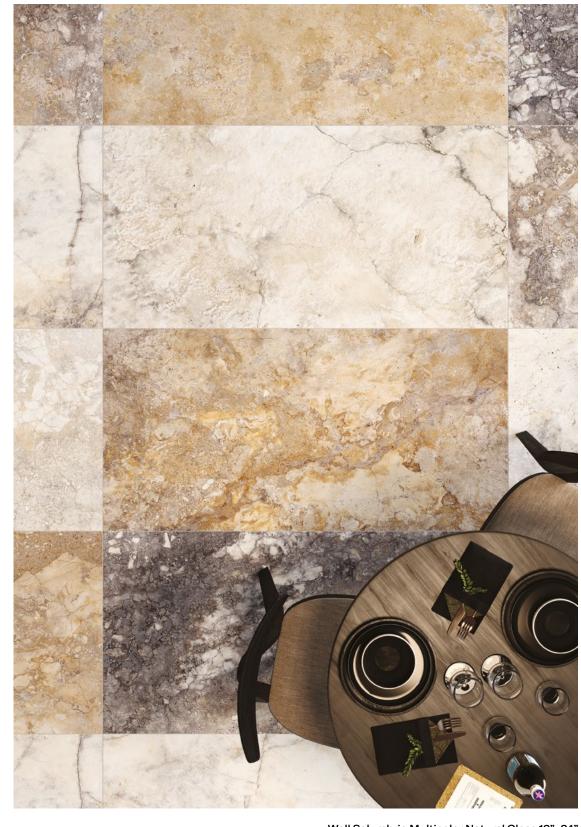

#### The collection

Inspired by the sun-kissed landscapes of Italy, the Solumbria collection celebrates the rich tradition of travertine crosscut stone. Crafted with meticulous artistry, these porcelain solutions evoke the warmth and beauty of sunlit terraces, ancient Roman architecture, and the essence of La Dolce Vita. The name Solumbria pays homage to its origins, derived from the Latin word "Sol" meaning sun and "Umbria," an Italian region where travertine crosscut can be found. This is the common thread of the collection; gazing into the heart of authentic travertine through a 90-degree angle. As in nature, a captivating feature unfolds: a boundless diversity and unparalleled arrangement of exquisitely

hued faces, each meticulously crafted in a symphony of diverse tones.

Each visage is a masterpiece telling stories of time, resilience, and the passage of civilizations-a visual narrative etched into every surface.

The collection includes three sizes 12"x24", 24"x24" and 24"x48", and offers two new finishes: the innovative Honed+ which combines exceptionally high slip resistance with a non-reflective look, and Natural Gloss, a breathtaking natural surface enriched by strategically positioned glossy highlights, striking the surface and accentuating the veining.

Solumbria is bound to create unique environments, infusing every space with a distinctive essence.

Wall Solumbria Multicolor Natural Gloss 12"x24" Floor Solumbria Multicolor Natural Gloss 24"x48"

Wall Solumbria Multicolor Natural Gloss 12"x24" Floor Solumbria Multicolor Honed+ 24"x48"