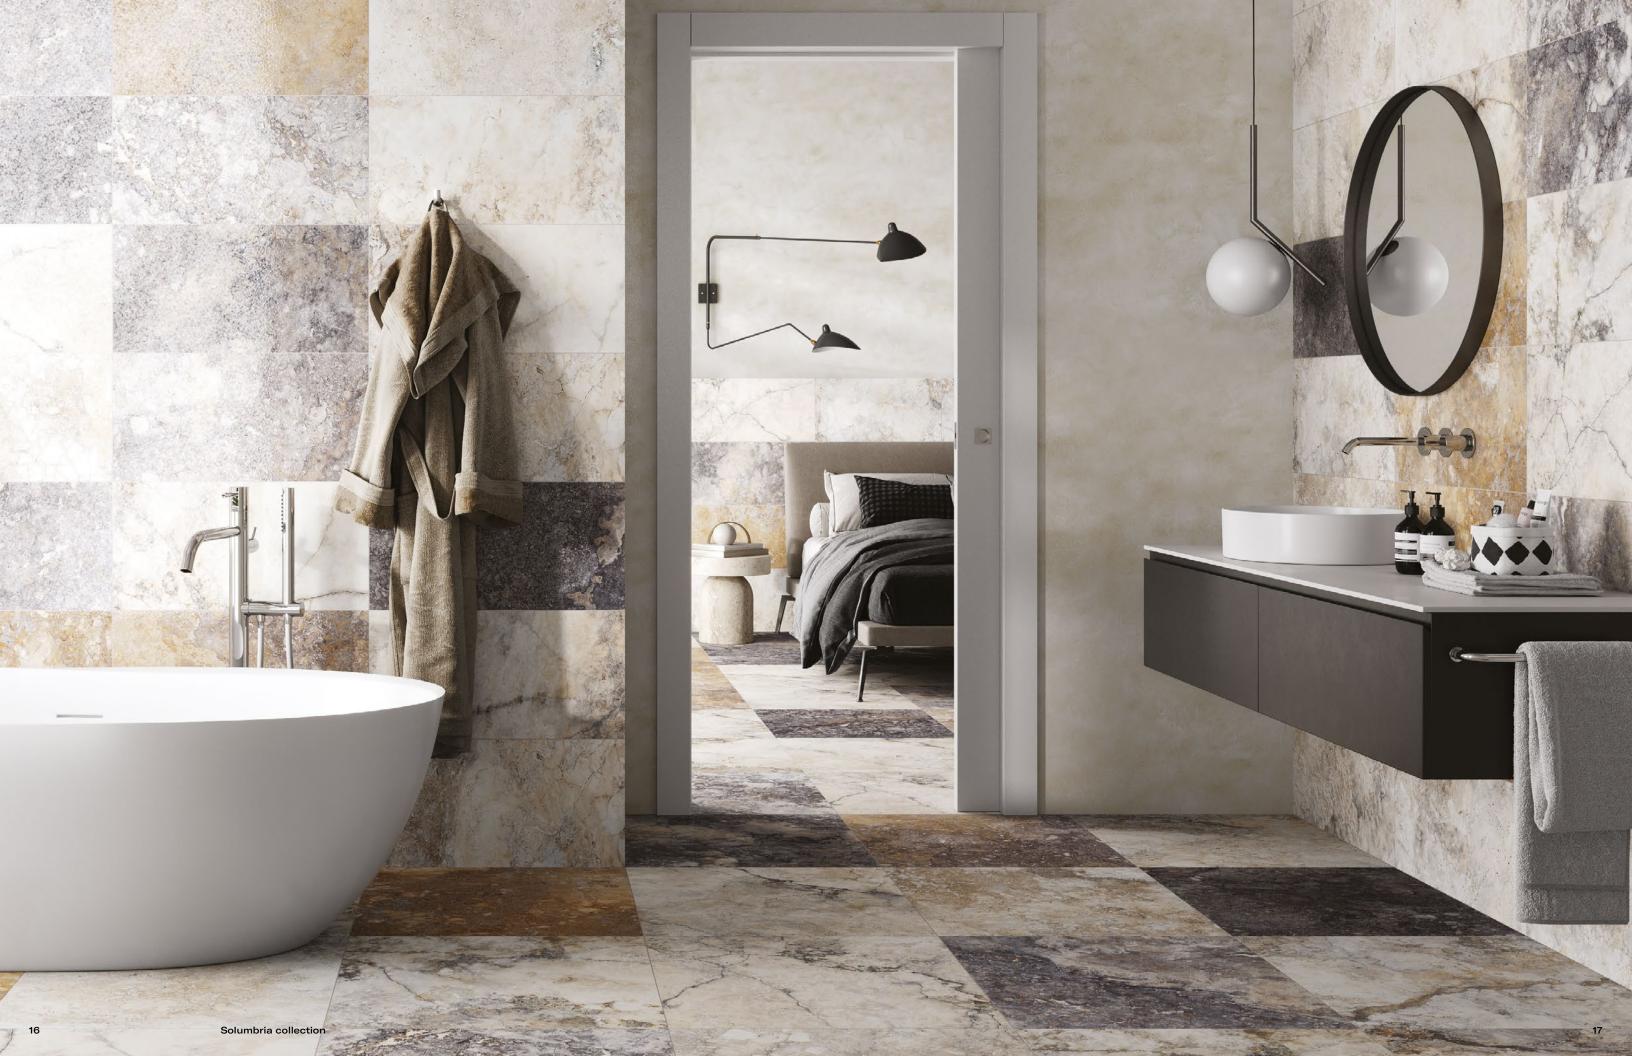

#### The collection

Inspired by the sun-kissed landscapes of Italy, the Solumbria collection celebrates the rich tradition of travertine crosscut stone. Crafted with meticulous artistry, these porcelain solutions evoke the warmth and beauty of sunlit terraces, ancient Roman architecture, and the essence of La Dolce Vita. The name Solumbria pays homage to its origins, derived from the Latin word "Sol" meaning sun and "Umbria," an Italian region where travertine crosscut can be found. This is the common thread of the collection; gazing into the heart of authentic travertine through a 90-degree angle. As in nature, a captivating feature unfolds: a boundless diversity and unparalleled arrangement of exquisitely

hued faces, each meticulously crafted in a symphony of diverse tones.

Each visage is a masterpiece telling stories of time, resilience, and the passage of civilizations-a visual narrative etched into every surface.

The collection includes three sizes 12"x24", 24"x24" and 24"x48", and offers two new finishes: the innovative Honed+ which combines exceptionally high slip resistance with a non-reflective look, and Natural Gloss, a breathtaking natural surface enriched by strategically positioned glossy highlights, striking the surface and accentuating the veining.

Solumbria is bound to create unique environments, infusing every space with a distinctive essence.

Wall Solumbria Multicolor Natural Gloss 12"x24" Floor Solumbria Multicolor Natural Gloss 24"x48"

Wall Solumbria Multicolor Natural Gloss 12"x24" Floor Solumbria Multicolor Honed+ 24"x48"