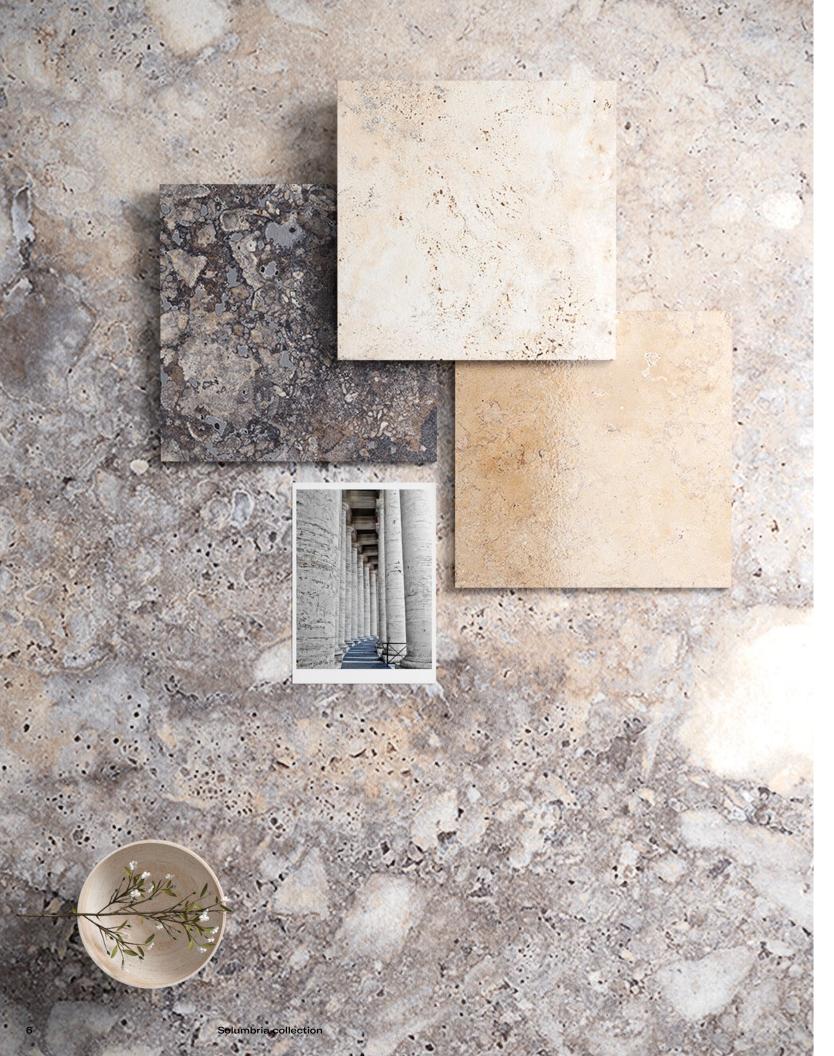

#### The collection

Inspired by the sun-kissed landscapes of Italy, the Solumbria collection celebrates the rich tradition of travertine crosscut stone. Crafted with meticulous artistry, these porcelain solutions evoke the warmth and beauty of sunlit terraces, ancient Roman architecture, and the essence of La Dolce Vita. The name Solumbria pays homage to its origins, derived from the Latin word "Sol" meaning sun and "Umbria," an Italian region where travertine crosscut can be found. This is the common thread of the collection; gazing into the heart of authentic travertine through a 90-degree angle. As in nature, a captivating feature unfolds: a boundless diversity and unparalleled arrangement of exquisitely

hued faces, each meticulously crafted in a symphony of diverse tones.

Each visage is a masterpiece telling stories of time, resilience, and the passage of civilizations-a visual narrative etched into every surface.

The collection includes three sizes 12"x24", 24"x24" and 24"x48", and offers two new finishes: the innovative Honed+ which combines exceptionally high slip resistance with a non-reflective look, and Natural Gloss, a breathtaking natural surface enriched by strategically positioned glossy highlights, striking the surface and accentuating the veining.