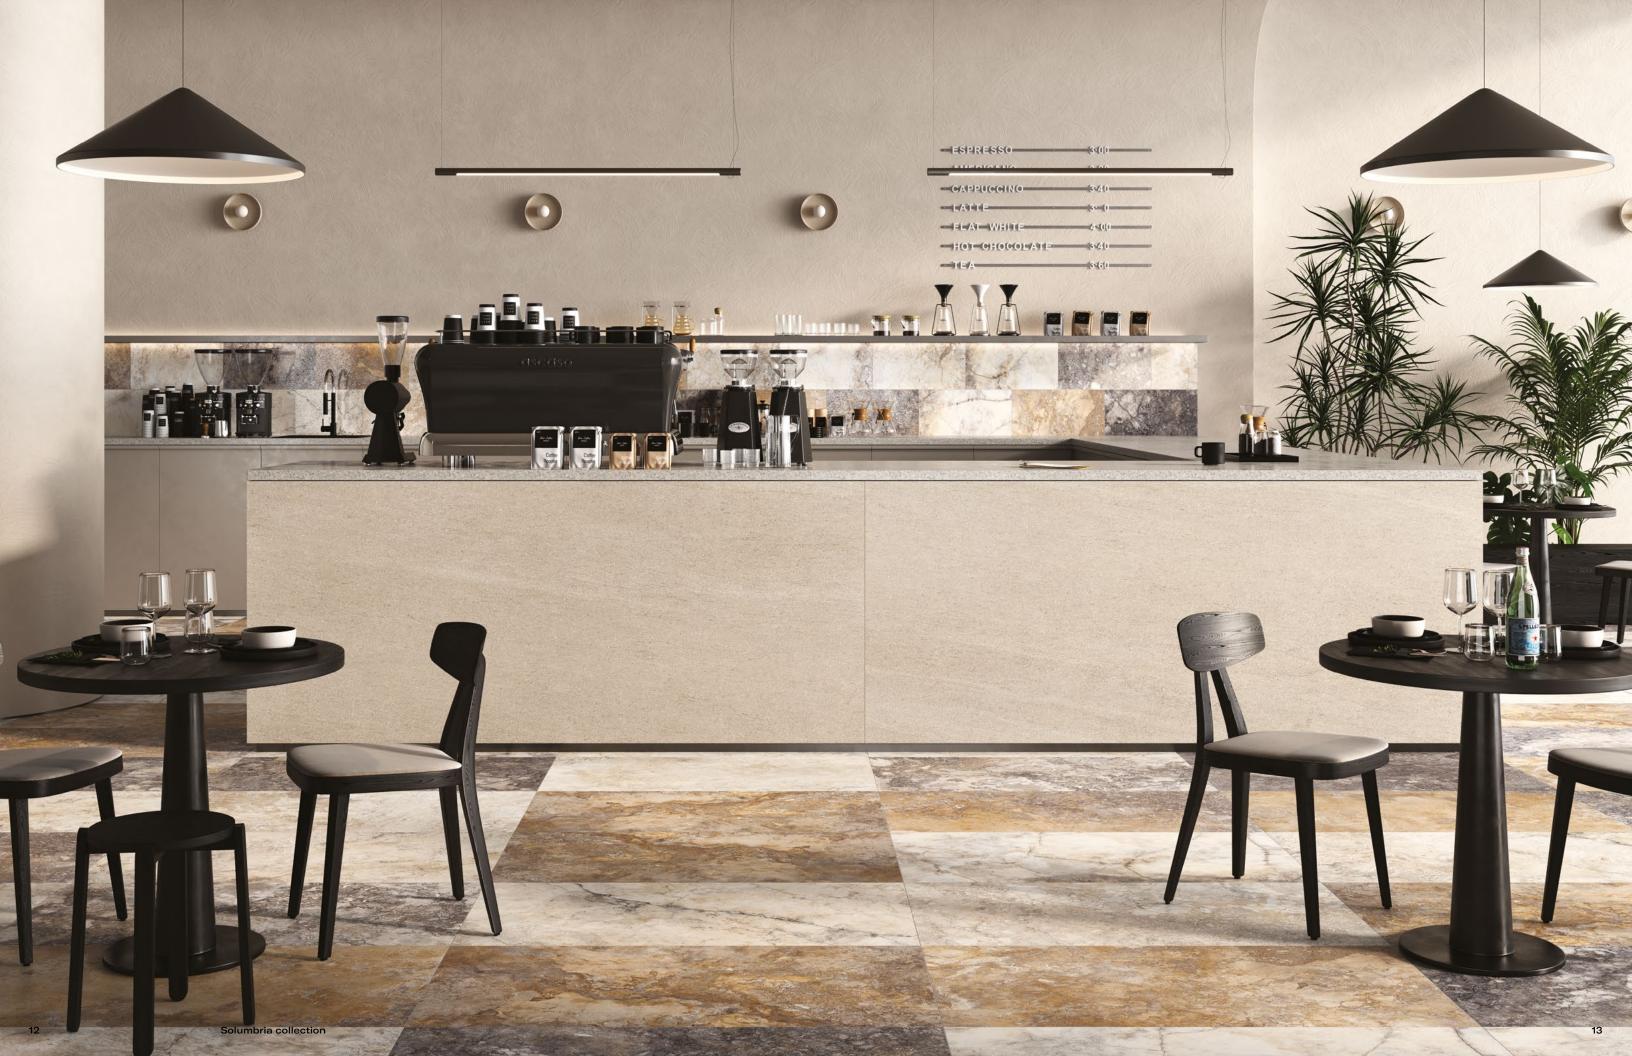

#### The collection

Inspired by the sun-kissed landscapes of Italy, the Solumbria collection celebrates the rich tradition of travertine crosscut stone. Crafted with meticulous artistry, these porcelain solutions evoke the warmth and beauty of sunlit terraces, ancient Roman architecture, and the essence of La Dolce Vita. The name Solumbria pays homage to its origins, derived from the Latin word "Sol" meaning sun and "Umbria," an Italian region where travertine crosscut can be found. This is the common thread of the collection; gazing into the heart of authentic travertine through a 90-degree angle. As in nature, a captivating feature unfolds: a boundless diversity and unparalleled arrangement of exquisitely

The collection includes three sizes 12"x24", 24"x24" and 24"x48", and offers two new finishes: the innovative Honed+ which combines exceptionally high slip resistance with a non-reflective look, and Natural Gloss, a breathtaking natural surface enriched by strategically positioned glossy highlights, striking the surface and accentuating the veining.

Solumbria is bound to create unique environments, infusing every space with a distinctive essence.

Wall Solumbria Multicolor Natural Gloss 12"x24" Floor Solumbria Multicolor Natural Gloss 24"x48"

Wall Solumbria Multicolor Natural Gloss 12"x24" Floor Solumbria Multicolor Honed+ 24"x48"