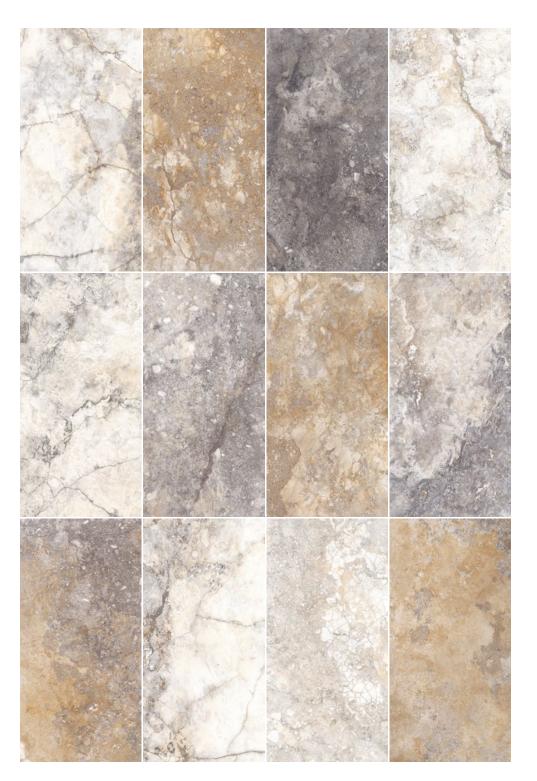

#### The collection

Inspired by the sun-kissed landscapes of Italy, the Solumbria collection celebrates the rich tradition of travertine crosscut stone. Crafted with meticulous artistry, these porcelain solutions evoke the warmth and beauty of sunlit terraces, ancient Roman architecture, and the essence of La Dolce Vita. The name Solumbria pays homage to its origins, derived from the Latin word "Sol" meaning sun and "Umbria," an Italian region where travertine crosscut can be found. This is the common thread of the collection; gazing into the heart of authentic travertine through a 90-degree angle. As in nature, a captivating feature unfolds: a boundless diversity and unparalleled arrangement of exquisitely

hued faces, each meticulously crafted in a symphony of diverse tones.

Each visage is a masterpiece telling stories of time, resilience, and the passage of civilizations-a visual narrative etched into every surface.

The collection includes three sizes 12"x24", 24"x24" and 24"x48", and offers two new finishes: the innovative Honed+ which combines exceptionally high slip resistance with a non-reflective look, and Natural Gloss, a breathtaking natural surface enriched by strategically positioned glossy highlights, striking the surface and accentuating the veining.

Solumbria is bound to create unique environments, infusing every space with a distinctive essence.

Wall Solumbria Multicolor Natural Gloss 12"x24" Floor Solumbria Multicolor Natural Gloss 24"x48"

Wall Solumbria Multicolor Natural Gloss 12"x24" Floor Solumbria Multicolor Honed+ 24"x48"

Wall Solumbria Multicolor Natural Gloss 12"x24" Floor Solumbria Multicolor Honed+ 24"x24"

**Technical info** 

**Multicolor** 

This collection showcases an exceptional feature—an extensive array of tile faces, with 25+ faces sized 24x48" and an impressive 100+ faces sized 12x24", ensuring unparalleled versatility, limitless design possibilities, and minimal face repetition for a truly unique aesthetic.