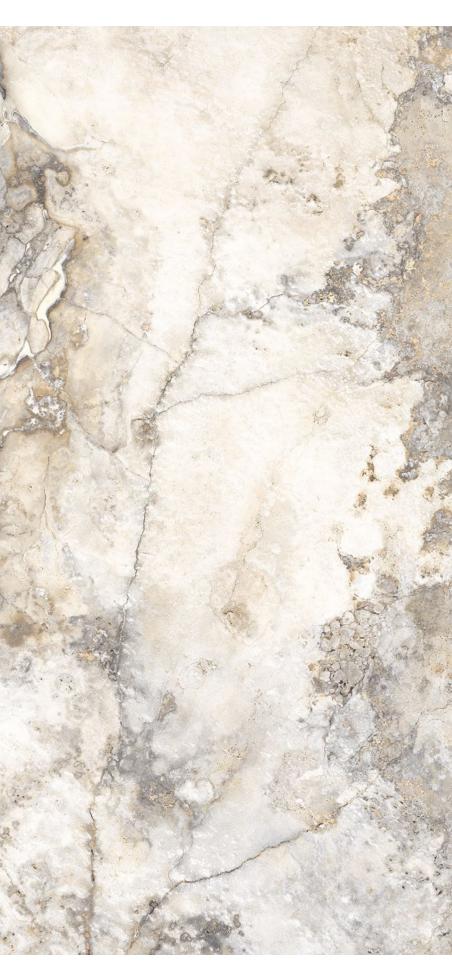

#### The collection

Inspired by the sun-kissed landscapes of Italy, the Solumbria collection celebrates the rich tradition of travertine crosscut stone. Crafted with meticulous artistry, these porcelain solutions evoke the warmth and beauty of sunlit terraces, ancient Roman architecture, and the essence of La Dolce Vita. The name Solumbria pays homage to its origins, derived from the Latin word "Sol" meaning sun and "Umbria," an Italian region where travertine crosscut can be found. This is the common thread of the collection; gazing into the heart of authentic travertine through a 90-degree angle. As in nature, a captivating feature unfolds: a boundless diversity and unparalleled arrangement of exquisitely

hued faces, each meticulously crafted in a symphony of diverse tones.

Each visage is a masterpiece telling stories of time, resilience, and the passage of civilizations-a visual narrative etched into every surface.

The collection includes three sizes 12"x24", 24"x24" and 24"x48", and offers two new finishes: the innovative Honed+ which combines exceptionally high slip resistance with a non-reflective look, and Natural Gloss, a breathtaking natural surface enriched by strategically positioned glossy highlights, striking the surface and accentuating the veining.