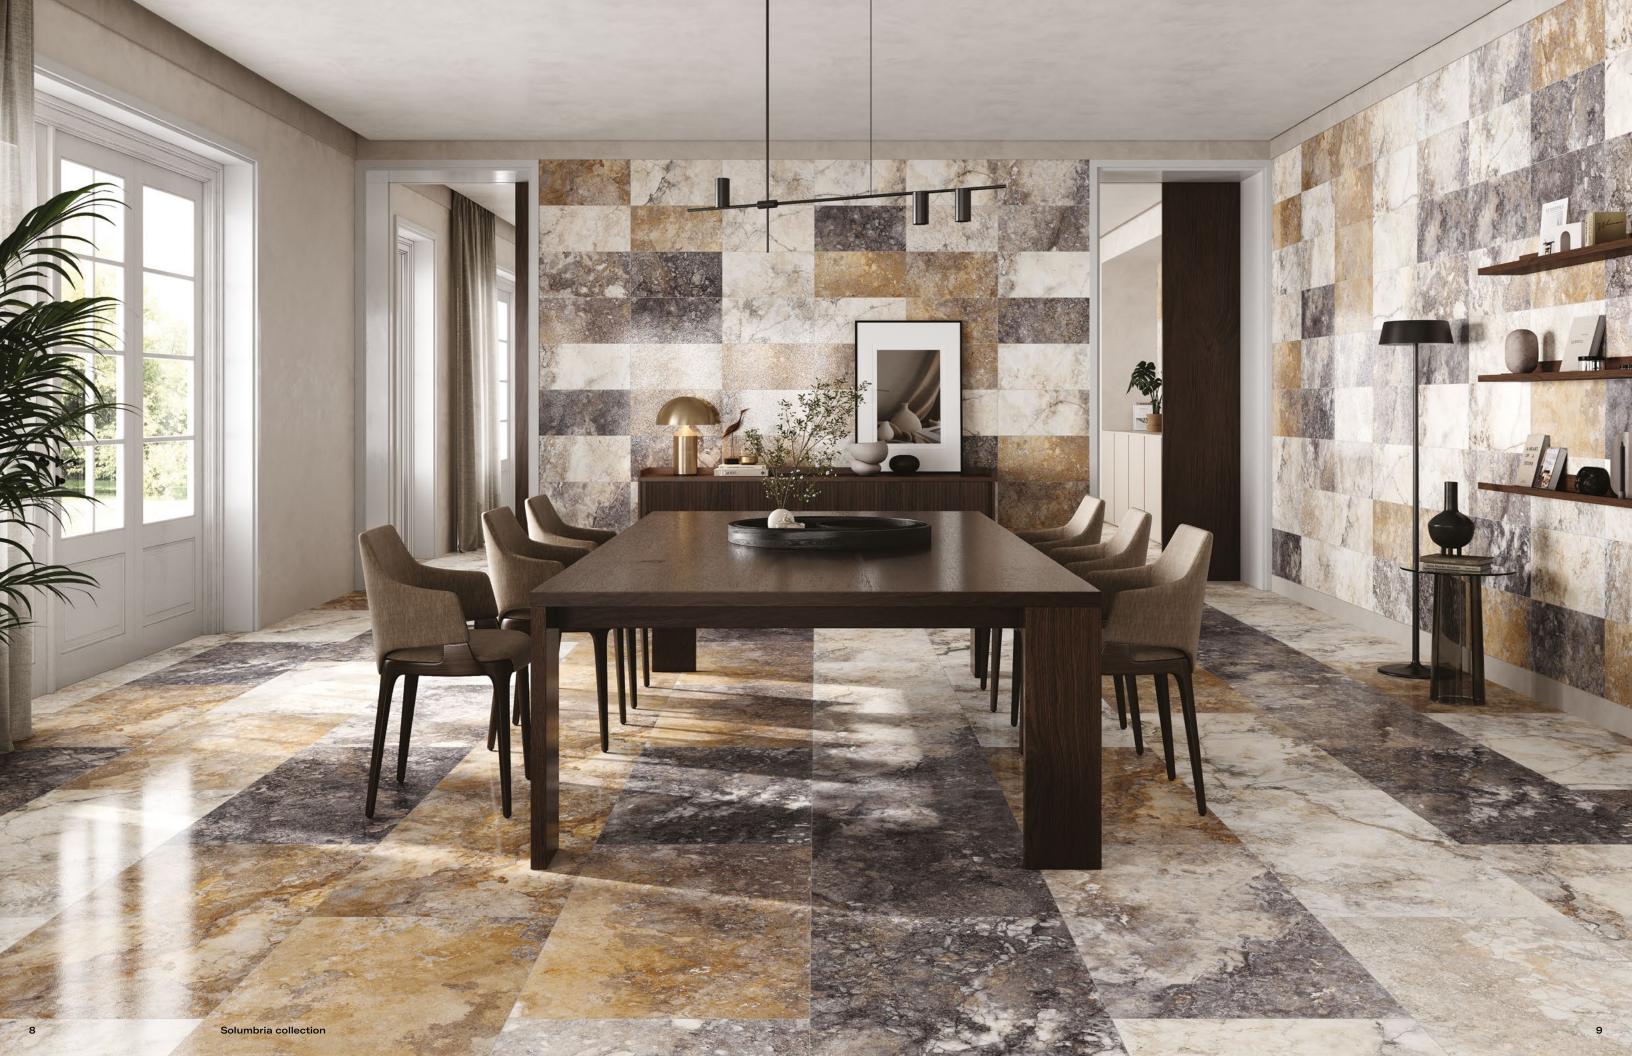

Solumbria is bound to create unique environments, infusing every space with a distinctive essence.

Wall Solumbria Multicolor Natural Gloss 12"x24" Floor Solumbria Multicolor Natural Gloss 24"x48"

Wall Solumbria Multicolor Natural Gloss 12"x24" Floor Solumbria Multicolor Honed+ 24"x48"

Wall Solumbria Multicolor Natural Gloss 12"x24" Floor Solumbria Multicolor Honed+ 24"x24"

**Technical info** 

**Multicolor** 

This collection showcases an exceptional feature—an extensive array of tile faces, with 25+ faces sized 24x48" and an impressive 100+ faces sized 12x24", ensuring unparalleled versatility, limitless design possibilities, and minimal face repetition for a truly unique aesthetic.