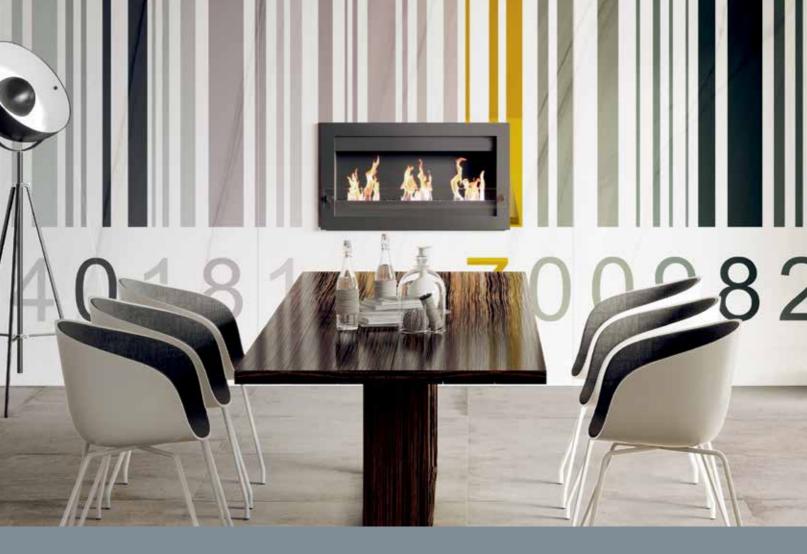

## INTRODUCING DESIGN YOUR SLAB

**DESIGN YOUR SLAB** is a revolutionary new hi-tech service that allows you to apply any image or illustration to large format porcelain slabs produced by **StonePeak**.

Make an impact with bold & daring works of art, or design walls that blend seamlessly into their surroundings — any commercial or residential wall space becomes your canvas.

- CREATE FULLY CUSTOMIZED INTERIOR & EXTERIOR WALL APPLICATIONS
   ON DEMAND
- ENJOY ALL THE BENEFITS OFFERED BY PORCELAIN TILE
- OPTIMIZE USAGE WITH SIZES RANGING FROM 30"x15" TO 120"x60"
- NO MINIMUM QUANTITIES
- 300 DPI MINIMUM RESOLUTION\*

DYS can be applied on any wall — hallways, showrooms, lobbies, hotel rooms and more. Our colors are long-lasting and don't fade with UV exposure or crack in freezing temperatures. The easy-to-clean surface ensures your creations will stay beautiful for years to come.