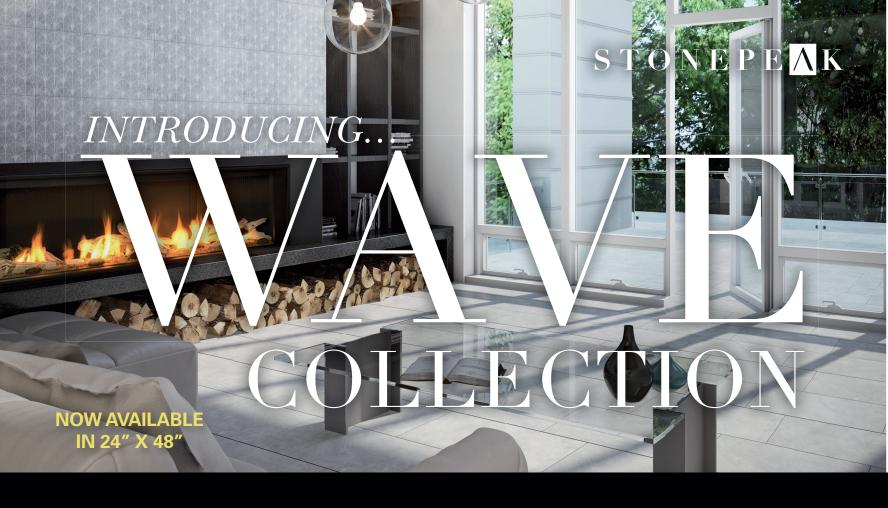

**WAVE COLLECTION** blurs the lines between indoor and outdoor spaces with calm colors inspired by the natural world. Fresh and graceful, these porcelain tiles feature subtle movement and neutral tones that range from serene greys to peaceful blues. The collection is complemented by matching 12" x 24" Art Nouveau-inspired fanned decos, streamlined and repeated in a symmetrical pattern, as well as trending mosaics and trim pieces. **WWW.STONEPEAKCERAMICS.COM** 

## WAVE COLLECTION