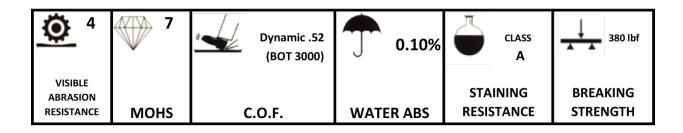

## **URBAN LOFT COLLECTION**

Size/Thickness:Colors:Finishes:12" x 24" x 5/16" (8 mm) nominalWynwoodHoned\*

<sup>\*</sup> All values given are for matte or honed material. No values are given for polished material. Stonepeak does not recommend polished surfaces in area subject to exposure from grease, oil or water.

For level interior spaces to be walked upon when wet (see ANSI A137.1 section 6.2.2.1.10 – Section 9.6 for test procedure).

Guide specifications, literature, SDS, tile samples, details and installation procedures are all available for your use at our libraries. Please contact your nearest Stonepeak representative for merchandising.