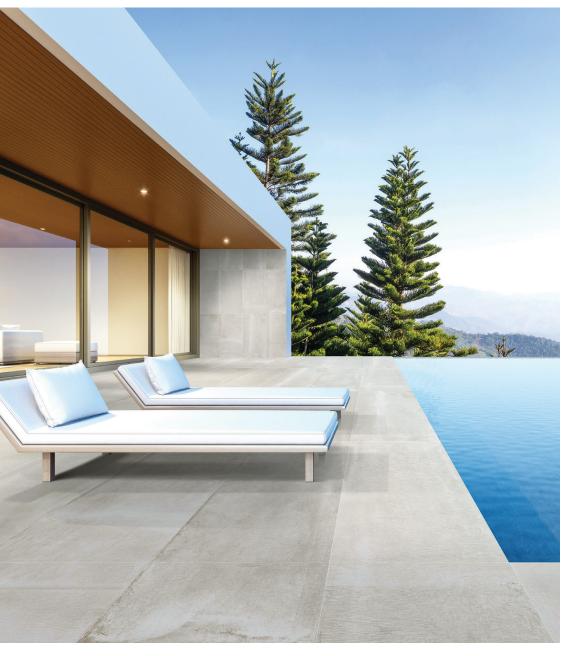

## **RESIDE Collection**

Contemporary surfaces designed for minimalistic yet sophisticated spaces. Similarly to an artist's blank canvas, this material allows you to imagine and express any new design. The metropolitan style featured in this glazed porcelain stoneware provides a neutral and organic look, which combines perfectly with different decor options, giving you the opportunity to create your own unique style.

# **RESIDE Collection**