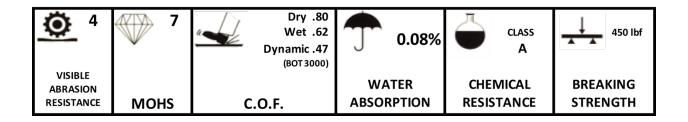

## **BOARDWALK COLLECTION**

Size/Thickness:

8" x 48" x 5/16" (8 mm) nominal 6" x 24" x 5/16" (8 mm) nominal Colors:

Atlantic City, Coney Island, Myrtle Beach, Venice Beach

Finishes:

Honed\*

\* All values given are for matte or honed material. No values are given for polished material. Stonepeak does not recommend polished surfaces in area subject to exposure from grease, oil or water.

For level interior spaces to be walked upon when wet (see ANSI A137.1 section 6.2.2.1.10 – Section 9.6 for test procedure).

Guide specifications, literature, SDS, tile samples, details and installation procedures are all available for your use at our libraries. Please contact your nearest Stonepeak representative for merchandising.