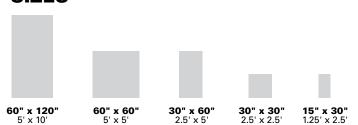

PLANE leads the way forward with a new generation of panels. Through concentrated research and ongoing innovative experience, we have patented the first 5 ft. x 10 ft. large porcelain panel of its kind. This breakthrough panel gives a fresh look to continuous surfaces, providing a potentially endless array of uses for residential, commercial, floor, wall, interior and exterior applications.