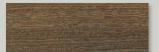

## Selva Collection

Selva is a stunning wood-look porcelain collection that captures the essence of nature's beauty. With a range of shades from light wood to dark grey, Selva offers a versatile palette to suit any design preference. Its aesthetic mimics organically weathered wood, bringing a natural appeal and charm to any space.

## ♠ Selva Specs

Aspen

Birch

Oak

Ash

Magnolia

Mahogany

| Color/Finish/Size | 10"×72"    |
|-------------------|------------|
| Aspen Natural     | DIG1072126 |
| Birch Natural     | DIG1072127 |
| Oak Natural       | DIG1072130 |
| Ash Natural       | DIG1072125 |
| Magnolia Natural  | DIG1072128 |
| Mahogany Natural  | DIG1072129 |