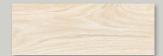

## ♠ Selva Specs

Aspen

Birch

Oak

Ash

Magnolia

Mahogany

| Color/Finish/Size | 10"×72"    |
|-------------------|------------|
| Aspen Natural     | DIG1072126 |
| Birch Natural     | DIG1072127 |
| Oak Natural       | DIG1072130 |
| Ash Natural       | DIG1072125 |
| Magnolia Natural  | DIG1072128 |
| Mahogany Natural  | DIG1072129 |