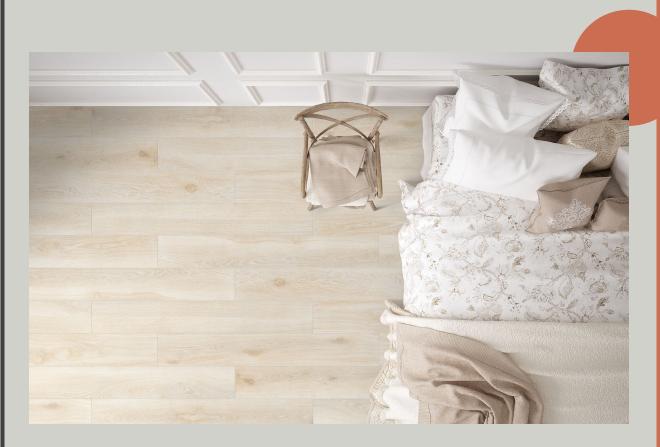

## Selva Collection

Selva is a stunning wood-look porcelain collection that captures the essence of nature's beauty. With a range of shades from light wood to dark grey, Selva offers a versatile palette to suit any design preference. Its aesthetic mimics organically weathered wood, bringing a natural appeal and charm to any space.

The collection's textured surface and authentic look create a warm, inviting atmosphere, making it an ideal choice for those seeking both elegance and durability in their interiors.