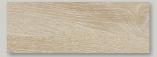

## ♠ Selva Specs

Aspen

Birch

Oak

Ash

Magnolia

Mahogany

| Color/Finish/Size | 10"×72"    |
|-------------------|------------|
| Aspen Natural     | DIG1072126 |
| Birch Natural     | DIG1072127 |
| Oak Natural       | DIG1072130 |
| Ash Natural       | DIG1072125 |
| Magnolia Natural  | DIG1072128 |
| Mahogany Natural  | DIG1072129 |