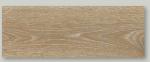

## ♠ Selva Specs

Aspen

Birch

Oak

Ash

Magnolia

Mahogany

| Color/Finish/Size | 10"×72"    |
|-------------------|------------|
| Aspen Natural     | DIG1072126 |
| Birch Natural     | DIG1072127 |
| Oak Natural       | DIG1072130 |
| Ash Natural       | DIG1072125 |
| Magnolia Natural  | DIG1072128 |
| Mahogany Natural  | DIG1072129 |