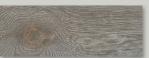

## Selva Collection

Selva is a stunning wood-look porcelain collection that captures the essence of nature's beauty. With a range of shades from light wood to dark grey, Selva offers a versatile palette to suit any design preference. Its aesthetic mimics organically weathered wood, bringing a natural appeal and charm to any space.

## ♠ Selva Specs

Aspen

Birch

Oak

Ash

Magnolia

Mahogany

| Color/Finish/Size | 10"×72"    |
|-------------------|------------|
| Aspen Natural     | DIG1072126 |
| Birch Natural     | DIG1072127 |
| Oak Natural       | DIG1072130 |
| Ash Natural       | DIG1072125 |
| Magnolia Natural  | DIG1072128 |
| Mahogany Natural  | DIG1072129 |