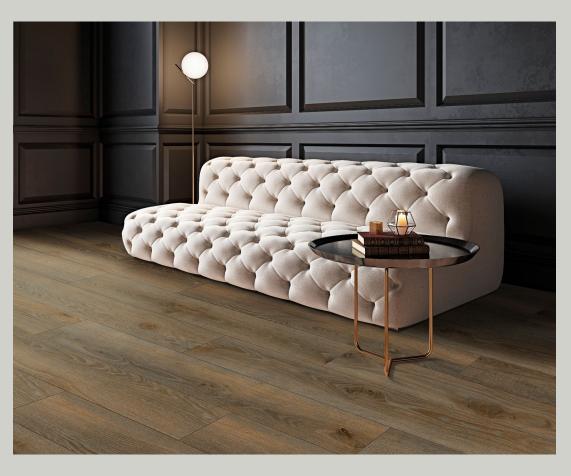

## Selva Collection

Selva is a stunning wood-look porcelain collection that captures the essence of nature's beauty. With a range of shades from light wood to dark grey, Selva offers a versatile palette to suit any design preference. Its aesthetic mimics organically weathered wood, bringing a natural appeal and charm to any space.

The collection's textured surface and authentic look create a warm, inviting atmosphere, making it an ideal choice for those seeking both elegance and durability in their interiors.