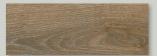

## Selva Collection

Selva is a stunning wood-look porcelain collection that captures the essence of nature's beauty. With a range of shades from light wood to dark grey, Selva offers a versatile palette to suit any design preference. Its aesthetic mimics organically weathered wood, bringing a natural appeal and charm to any space.

## ♠ Selva Specs

Aspen

Birch

Oak

Ash

Magnolia

Mahogany

| Color/Finish/Size | 10"×72"    |
|-------------------|------------|
| Aspen Natural     | DIG1072126 |
| Birch Natural     | DIG1072127 |
| Oak Natural       | DIG1072130 |
| Ash Natural       | DIG1072125 |
| Magnolia Natural  | DIG1072128 |
| Mahogany Natural  | DIG1072129 |